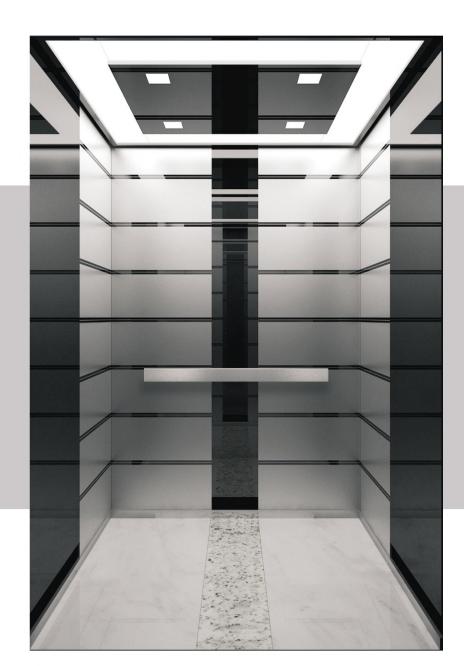

## FP-12-1A

## CEILING

TITANIUM GOLD STAINLESS STEEL

## CAR WALL

ETCHED STAINLESS STEEL MIRROR PLATED

WITH GOLD COLOR,

GLASS MIRROR

## FLOORING

STANDARD PVC( OPTIONAL MARBLE)

## HANDRAIL

STAINLESS STEEL ROUND TUBE, WOOD HANDRAIL