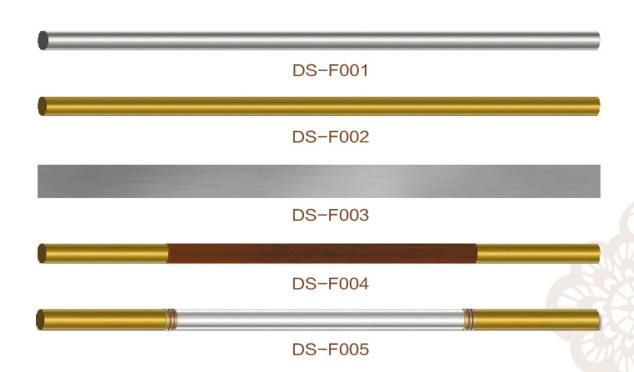

TUBE





## MA01

#### CEILING

BLACK TITANIUM MIRROR STAINLESS STEEL FRAME,
DOWN LAMP, TOP PANEL LED DISCOLOR LIGHTING

## CAR WALL

HAIRLINE STAINLESS STEEL, BLACK TITANIUM MIRROR FLOORINGSTANDARD

PVC(OPTIONAL MARBLE)

## HANDRAIL

STAINLESS STEEL ROUND TUBE





## GMA03

## CEILING

GOLD STAINLESS STEEL, HAIRLINE FRAME, ACRYLIC

#### CAR WALL

HAIRLINE STAINLESS STEEL PLATED
WITH GOLD, STAINLESS STEEL MIRROR

#### FLOORING

STANDARD PVC( OPTIONAL MARBLE)

## HANDRAIL

STAINLESS STEEL ROUND TUBE





## WMA07

## CEILING

MIRROR STAINLESS STEEL FRAMEWORK,

IN MIDDLE ACRYLIC LIGHTING

## CAR WALL

WOOD DESIGN WITH GLOSSY FINISHING

WITH GLASS MIRROR

## FLOORING

STANDARD PVC(OPTIONAL MARBLE)

## HANDRAIL

HAIRLINE STAINLESS STEEL











COP & LOP SERVICES

# **HANDRAIL SERIES**



# **FLOOR SERIES**



DS-D001 标配 PVC Standard PVC



DS-D002 标配 PVC Standard PVC



DS-D003 标配 PVC Standard PVC



DS-D004 标配 PVC Standard PVC



Monarch 控制柜

Monarch Elevator Controller



Maintenance Contracts
Scheduled Full Preventive

**Maintenance Plans & Services** 



Service Calls

On Demand Maintenance Service

Calls/Visits



Consultancy Services

Complementary Consultation &

Support Services

# Why Choose Our Services

# International

Expertise

Our team is equipped with

local & international

expertise to counter any

challenge

## 24/7 After-Sales

Support

Our Customer Service

personnel & engineers

provide 24/7/365 after-

sales support

## **Continuous Training**

& Education

Our engineers & technicians
undergo continuous
training,knowledge

update & education

## нi