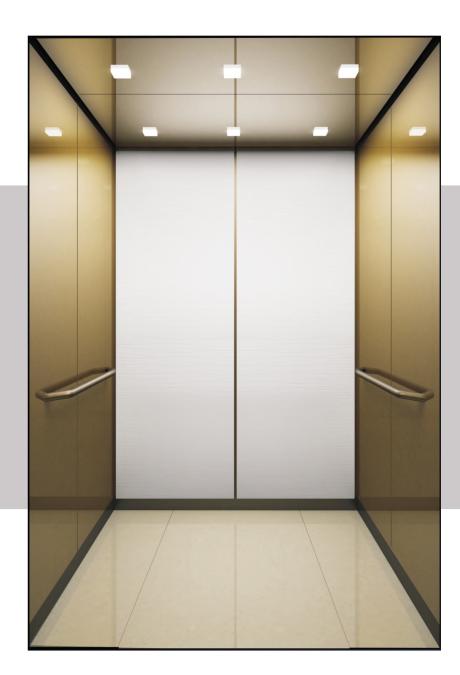

## FP-12-1A

## CEILING

TITANIUM GOLD STAINLESS STEEL

## CAR WALL

ETCHED STAINLESS STEEL MIRROR PLATED

WITH GOLD COLOR,

GLASS MIRROR

## FLOORING

STANDARD PVC( OPTIONAL MARBLE)

## HANDRAIL

STAINLESS STEEL ROUND TUBE, WOOD HANDRAIL