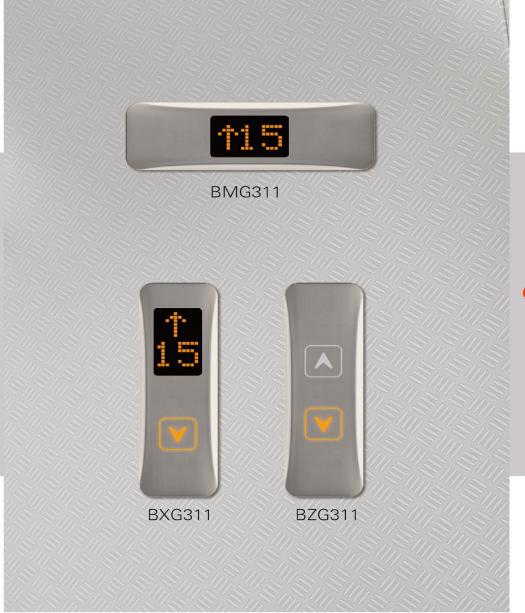

L MARBLE)

## HANDRAIL

STAINLESS STEEL ROUND TUBE





## MA01

#### CEILING

BLACK TITANIUM MIRROR STAINLESS STEEL FRAME,
DOWN LAMP, TOP PANEL LED DISCOLOR LIGHTING

## CAR WALL

HAIRLINE STAINLESS STEEL, BLACK TITANIUM MIRROR FLOORINGSTANDARD

PVC(OPTIONAL MARBLE)

## HANDRAIL

STAINLESS STEEL ROUND TUBE





## GMA03

## CEILING

GOLD STAINLESS STEEL, HAIRLINE FRAME, ACRYLIC

#### CAR WALL

HAIRLINE STAINLESS STEEL PLATED
WITH GOLD, STAINLESS STEEL MIRROR

#### FLOORING

STANDARD PVC( OPTIONAL MARBLE)

## HANDRAIL

STAINLESS STEEL ROUND TUBE





## WMA07

## CEILING

MIRROR STAINLESS STEEL FRAMEWORK,

IN MIDDLE ACRYLIC LIGHTING

## CAR WALL

WOOD DESIGN WITH GLOSSY FINISHING

WITH GLASS MIRROR

## FLOORING

STANDARD PVC(OPTIONAL MARBLE)

## HANDRAIL

HAIRLINE STAINLESS STEEL











COP & LOP SERVICES

# **HANDRAIL SERIES**



# **FLOOR SERIES**



DS-D001 标配 PVC Standard PVC



DS-D002 标配 PVC Standard PVC



DS-D003 标配 PVC Standard PVC



DS-D004 标配 PVC Standard PVC



Monarch 控制柜

Monarch Elevator Controller



Maintenance Contracts
Scheduled Full Preventive

**Maintenance Plans & Services** 



Service Calls

On Demand Maintenance Service

Calls/Visits



Consultancy Services

Complementary Consultation &

Support Services

# Why Choose Our Services

# International

Expertise

Our team is equipped with

local & international

expertise to counter any

challenge

## 24/7 After-Sales

Support

Our Customer Service

personnel & engineers

provide 24/7/365 after-

sales support

## **Continuous Training**

& Education

Our engineers & technicians
undergo continuous