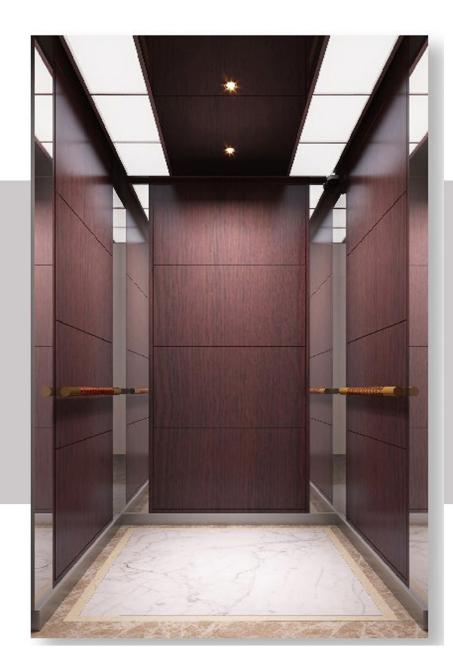

#### MA04

#### CEILING

ACRYLIC LIGHTING DECORATION,

MIRROR STAINLESS STEEL, DOWN LAMP

#### CAR WALL

MIRROR STAINLESS STEEL WITH WOOD DESIGN

## FLOORING

STANDARD PVC(OPTIONAL MARBLE)

## HANDRAIL

STAINLESS STEEL HAIRLINE