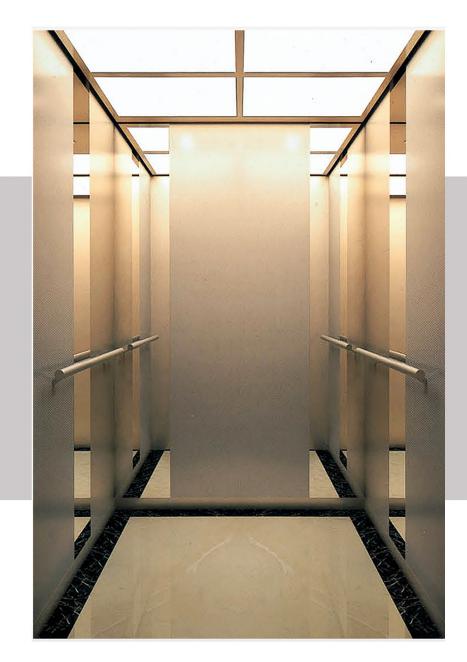

## MA01

#### CEILING

BLACK TITANIUM MIRROR STAINLESS STEEL FRAME,
DOWN LAMP, TOP PANEL LED DISCOLOR LIGHTING

## CAR WALL

HAIRLINE STAINLESS STEEL, BLACK TITANIUM MIRROR FLOORINGSTANDARD

PVC(OPTIONAL MARBLE)

## HANDRAIL

STAINLESS STEEL ROUND TUBE