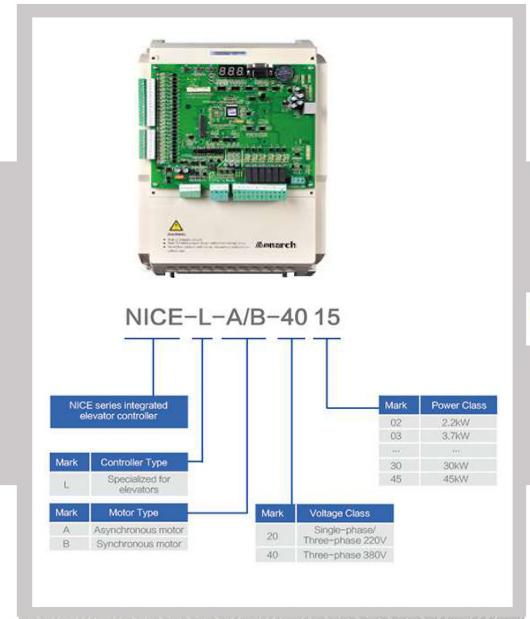

# **FLOOR SERIES**

DS-D001 标配 PVC Standard PVC

DS-D002 标配 PVC Standard PVC

DS-D003 标配 PVC Standard PVC

DS-D004 标配 PVC Standard PVC

Monarch 控制柜

Monarch Elevator Controller

Maintenance Contracts
Scheduled Full Preventive