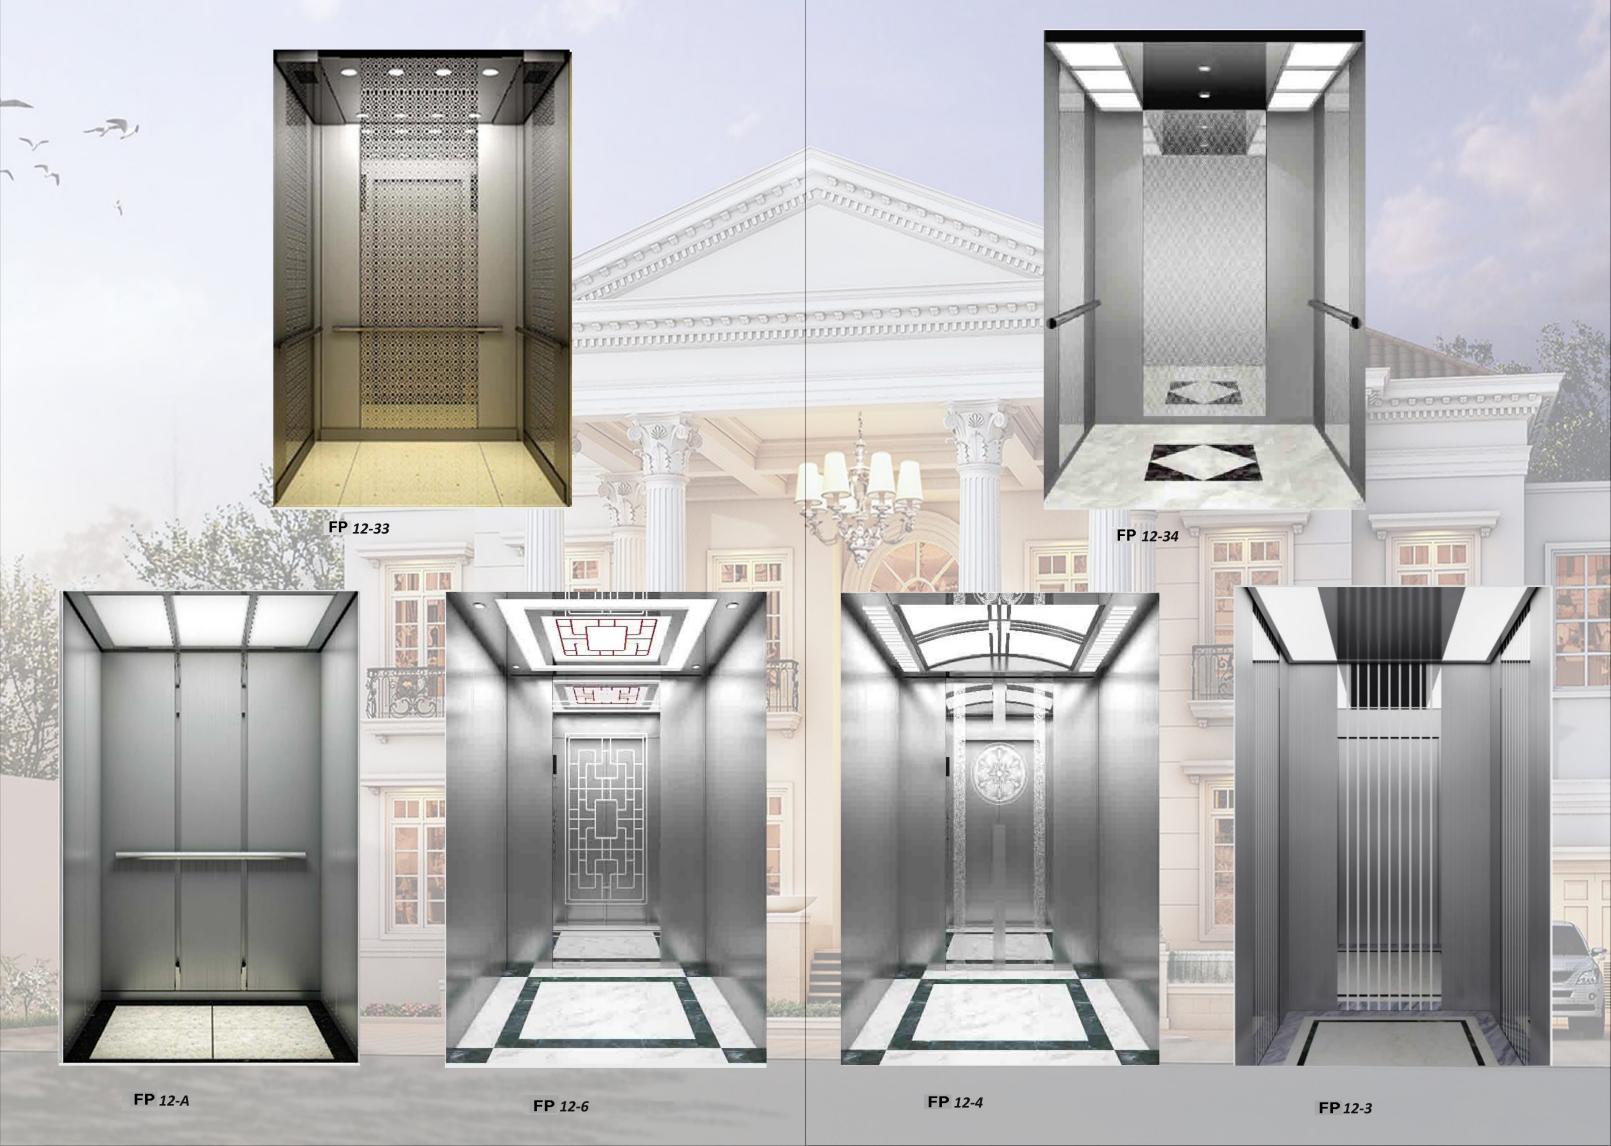

OPTIONAL MARBLE)

## HANDRAIL

STAINLESS STEEL ROUND TUBE





## MA01

#### CEILING

BLACK TITANIUM MIRROR STAINLESS STEEL FRAME,
DOWN LAMP, TOP PANEL LED DISCOLOR LIGHTING

## CAR WALL

HAIRLINE STAINLESS STEEL, BLACK TITANIUM MIRROR FLOORINGSTANDARD

PVC(OPTIONAL MARBLE)

## HANDRAIL

STAINLESS STEEL ROUND TUBE





## GMA03

## CEILING

GOLD STAINLESS STEEL, HAIRLINE FRAME, ACRYLIC

#### CAR WALL

HAIRLINE STAINLESS STEEL PLATED
WITH GOLD, STAINLESS STEEL MIRROR

#### FLOORING

STANDARD PVC( OPTIONAL MARBLE)

## HANDRAIL

STAINLESS STEEL ROUND TUBE





## WMA07

## CEILING

MIRROR STAINLESS STEEL FRAMEWORK,

IN MIDDLE ACRYLIC LIGHTING

## CAR WALL

WOOD DESIGN WITH GLOSSY FINISHING

WITH GLASS MIRROR

## FLOORING

STANDARD PVC(OPTIONAL MARBLE)

## HANDRAIL

HAIRLINE STAINLESS STEEL











COP & LOP SERVICES

# **HANDRAIL SERIES**



# **FLOOR SERIES**



DS-D001 标配 PVC Standard PVC



DS-D002 标配 PVC Standard PVC



DS-D003 标配 PVC Standard PVC



DS-D004 标配 PVC Standard PVC



Monarch 控制柜

Monarch Elevator Controller



Maintenance Contracts
Scheduled Full Preventive

**Maintenance Plans & Services** 



Service Calls

On Demand Maintenance Service

Calls/Visits



Consultancy Services

Complementary Consultation &

Support Services

# Why Choose Our Services

# International

Expertise

Our team is equipped with

local & international

expertise to counter any

challenge

## 24/7 After-Sales

Support

Our Customer Service

personnel & engineers

provide 24/7/365 after-

sales support

## **Continuous Training**

& Education

Our engineers & technicians
undergo con